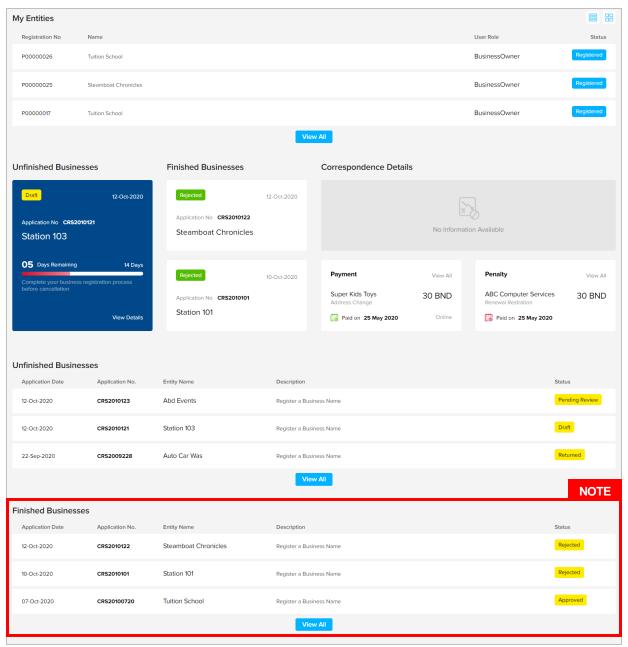

|                                |                                                               | View                     |                                              |                              |                                                                               |                    |

*Note:* The **Finished Businesses** section will display the work items that are approved / rejected.

#### 1. Click on one of the **Rejected** applications.

| View All | View All To expand the list.         |  |
|----------|--------------------------------------|--|
|          | To display the work items in a list. |  |
|          | To display the work items in a grid. |  |

Navigate to the OCP dashboard. Rejected applications will be displayed in the **Finished Businesses** section.



Note: The Finished Businesses section will display the work items that are approved /

rejected.

| View All                             | To expand the list. |  |
|--------------------------------------|---------------------|--|
| To display the work items in a list. |                     |  |
| To display the work items in a grid. |                     |  |

| VIEWING AN APPROVED | Applicant   |
|---------------------|-------------|
| BUSINESS NAME       | Online User |

Navigate to the OCP dashboard.

| Section   Section   Businession into   Debtoord   Debtoord <td< th=""><th></th><th>\<b>₫</b>r</th><th>ي<b>ن ڪواڠن دان ايڪونومي</b><br/>MINISTRY OF FINANCE AND E<br/>BRUNEL DARUSSALAI</th><th>CONOMY Common</th><th>Alpha</th><th></th><th></th><th></th><th>+ New Entity</th><th>Auhammad As