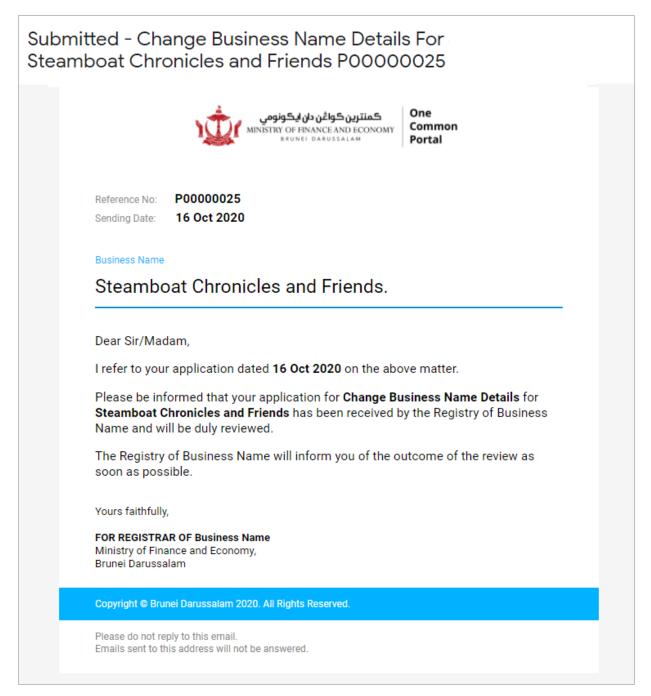

| CRS2010167                | Life and Bar                                  | Register a Busin | ess Name                          |                | A                                           | proved        |
|                                               |                           |                                               | View             | All                               |                |                                             |               |

#### Note:

- After payment has been made, the icon will become Pending Review
- This indicates that the application has been paid and has been submitted for review/approval to ROCBN.

After <u>payment</u> has been made, applicant will receive an email **Submitted – Change** Business Name Details.



Also attached in the email will be the Receipt of payment.

| **************************************