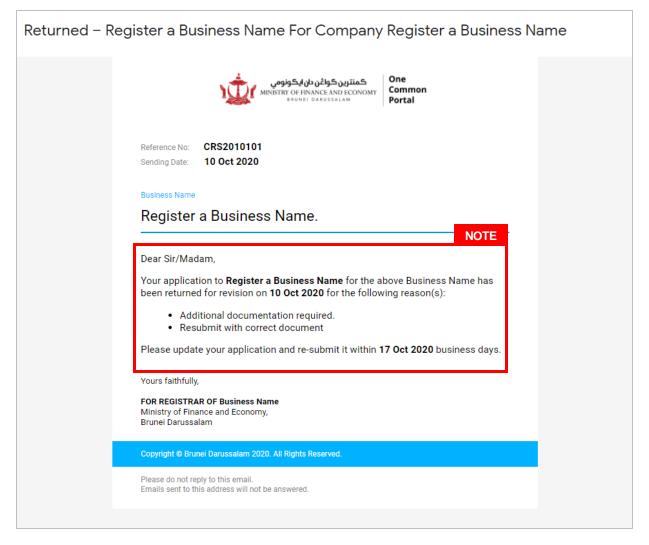

|                 |                     | View              | All                               |              |                                             |            |

#### Note:

- After approval has been made, the business name will be displayed under the My Entities section with the status Registered.
- After approval has been made, the business name will be displayed under the Finished Business section with the status Approved.

|                        | 1           |
|------------------------|-------------|
|                        | Applicant   |
| RETURNED BUSINESS NAME | Online User |

Applicant will receive an email notification if their application has been returned.

Log in to your email and open the e-mail **Returned – Registration For Business Name** in your inbox.



#### Note:

- The email will detail:
  - When the application was returned.
  - The reason(s) why the application was returned.
  - The next action(s) for the applicant.
  - The due date for the re-submission of the application.

Navigate to the OCP dashboard. Returned applications will be displayed in the **Unfinished Businesses** section.

| ١đ                                      | نترین کواڅن دان ایکونومي<br>MINISTRY OF FINANCE AND ECC              | ONOMY Common                                    |                                                               |                  |                                              |                              | + New Entity                                                                  | Muhammad Ashraf      |
|------------------------