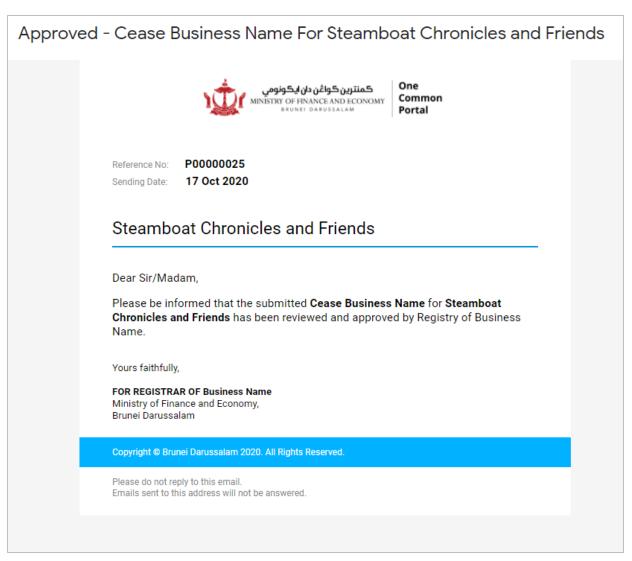

| Puzzles                                                | Register a Busine        | ess Name                          |                | A                                           | pproved       |
|                                                 |                           |                                                        | View                     | All                               |                |                                             |               |

- The submitted application Cease a Business Name will be displayed under the **Unfinished Business** section.
- The Pending Review button indicates that the application is currently pending review.
- This indicates that the application has been paid and has been submitted for review/approval to ROCBN.



After <u>approval</u> has been made, applicant will receive an email **Approved – Cease Business** Name.

#### After **approval** has been made:

| My Entities                                                           |                                                |                                                                   |                                 |                                              |                              |                                                                               |                    |
|-----------------------------------------------------------------------|------------------------------------------------|-------------------------------------------------------------------|---------------------------------|------------------------